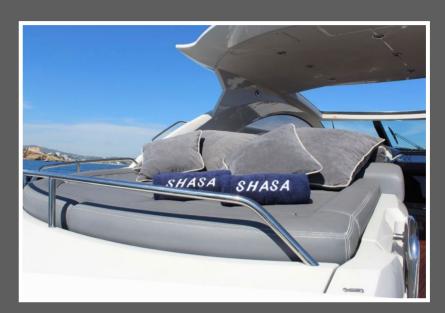

SHASA SUNSEEKER PORTOFINO 53 MKII

## TECHNICAL DETAILS

<u>Year 2008</u>

Length: 17.40 meters

Beam: 4.70 meters

Engines: 2 x MAN 800 hp

Maximum Speed: 35 Knots

Cruising speed: 22 knots

Consumption: 200 liters per hour

NAVIGATION AREA

<u>Ibiza</u>

PASSENGERS SAILING

<u>9 + Crew</u>

**SLEEPING PASSENGERS** 

<u>4 + Crew</u>





















## RATES.

May & October: €2000

June & September: €2,500

July & August: €2,900

The price includes.

Skipper and mooring in base port, Ibiza, Marina Botafoch.

Water, soft drinks, beer and a bottle of cava, approved safety equipment, shower, towels.

Price does NOT include.

VAT 21%, Fuel, Mooring outside the base port.