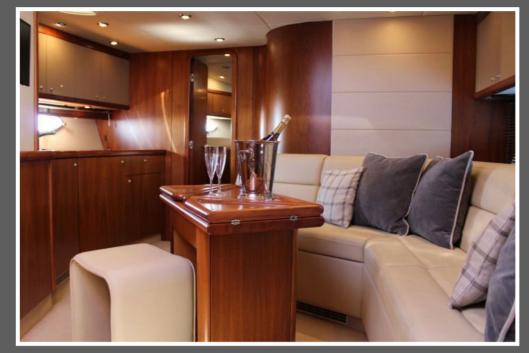

SHASA SUNSEEKER PORTOFINO 53 MKII

## TECHNICAL DETAILS

<u>Year 2008</u>

Length: 17.40 meters

Beam: 4.70 meters

Engines: 2 x MAN 800 hp

Maximum Speed: 35 Knots

Cruising speed: 22 knots

Consumption: 200 liters per hour