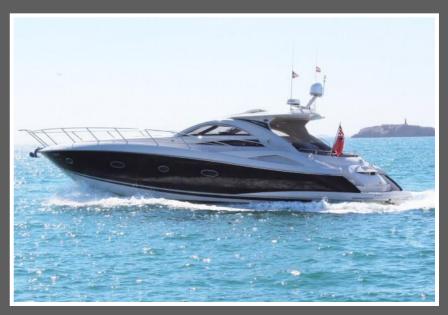

SHASA SUNSEEKER PORTOFINO 53 MKII

## TECHNICAL DETAILS

<u>Year 2008</u>

Length: 17.40 meters

Beam: 4.70 meters

Engines: 2 x MAN 800 hp

Maximum Speed: 35 Knots

Cruising speed: 22 knots

Consumption: 200 liters per hour