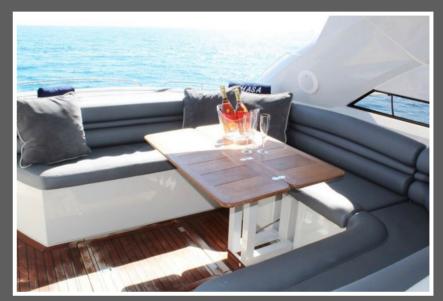

SHASA SUNSEEKER PORTOFINO 53 MKII

## TECHNICAL DETAILS

<u>Year 2008</u>

Length: 17.40 meters

Beam: 4.70 meters

Engines: 2 x MAN 800 hp

Maximum Speed: 35 Knots

Cruising speed: 22 knots

Consumption: 200 liters per hour

NAVIGATION AREA

<u>Ibiza</u>

PASSENGERS SAILING

<u>9 + Crew</u>

**SLEEPING PASSENGERS** 

<u>4 + Crew</u>





















## RATES.

May & October: €2000

June & September: €2,500

July & August: €2,900

The price includes.

Skipper and mooring in base port, Ibiza, Marina Botafoch.

Water, soft drinks, beer and a bottle of cava, approved safety equipment, shower, towels.

Price does NOT include.

VAT 21%, Fuel, Mooring outside the base port.