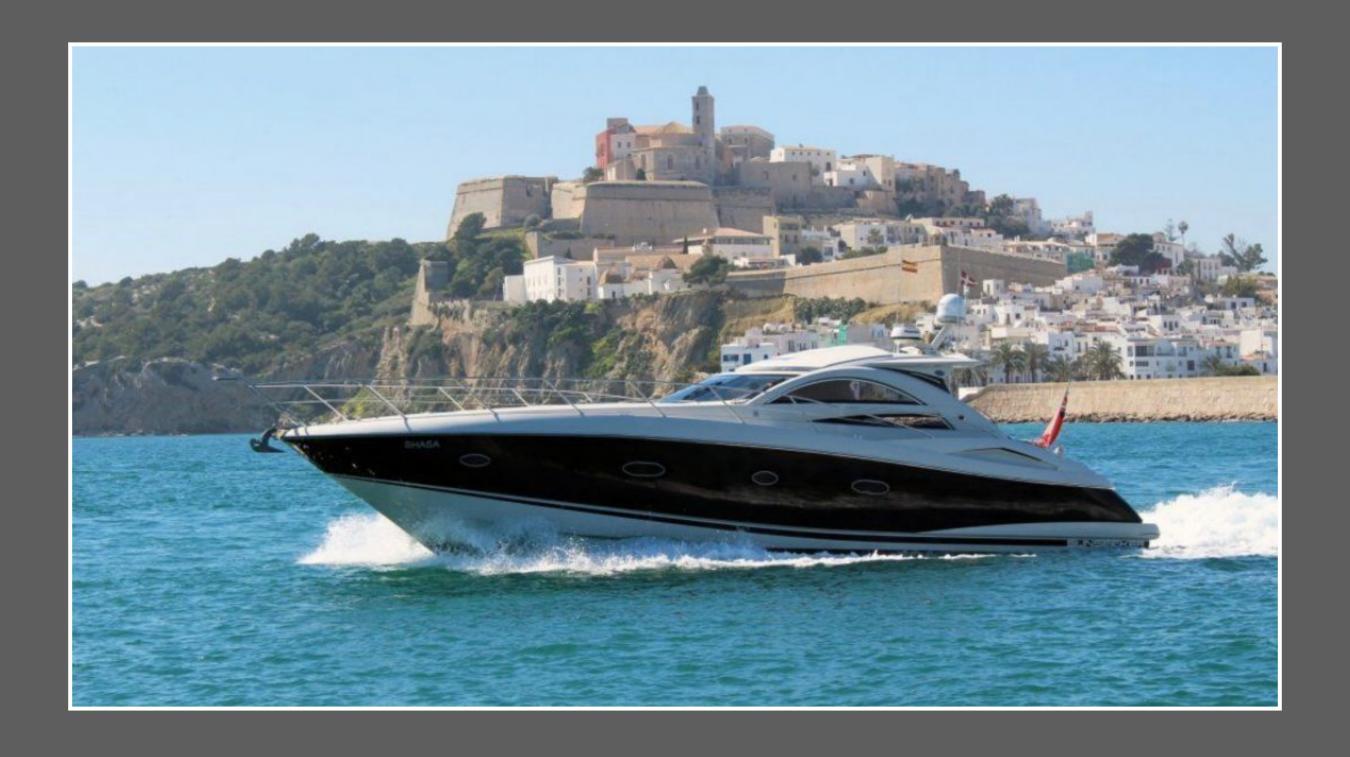

SHASA SUNSEEKER PORTOFINO 53 MKII

## TECHNICAL DETAILS

<u>Year 2008</u>

Length: 17.40 meters

Beam: 4.70 meters

Engines: 2 x MAN 800 hp

Maximum Speed: 35 Knots

Cruising speed: 22 knots

Consumption: 200 liters per hour

NAVIGATION AREA

<u>Ibiza</u>

PASSENGERS SAILING

<u>9 + Crew</u>

**SLEEPING PASSENGERS** 

<u>4 + Crew</u>